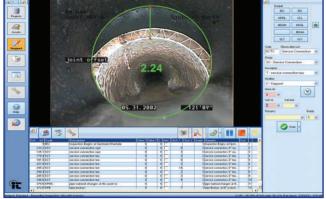

Here are some highlights:

• ITpipes is easy to learn, with HotButtons© for fast observation entry, quickprint options and simple sorting/filtering tools.

• Overlay text display to bring in camera information and integration to almost any OEM camera system.

• Observations are color coded for quick review of severity levels and users can toggle through snapshots.

Modules for lateral, manhole, or other asset inspections use the same inspection and reporting tools-learn once for all options!

Digital overlay is flexible to meet text display demands.