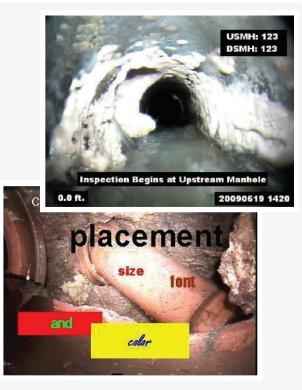

Here are some highlights:

• ITpipes is easy to learn, with HotButtons© for fast observation entry, quickprint options and simple sorting/filtering tools.

• Overlay text display to bring in camera information and integration to almost any OEM camera system.

Digital overlay is flexible to meet text display demands.