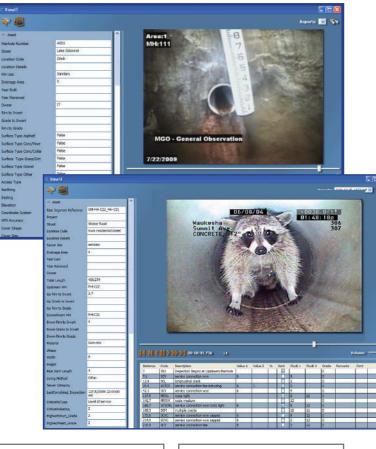

Here are some highlights:

• ITpipes is easy to learn, with HotButtons© for fast observation entry, quickprint options and simple sorting/filtering tools.

• Overlay text display to bring in camera information and integration to almost any OEM camera system.

• Recording controls eliminating extra clicks, automating video recording and simplifying reverse inspections.

• ITpipes stores unlimited historical inspections for each asset and can display in asset or inspection mode.

• Observations are color coded for quick review of severity levels and users can toggle through snapshots.

Modules for lateral, manhole, or other asset inspections use the same inspection and reporting tools-learn once for all options!

Digital overlay is flexible to meet text display demands.