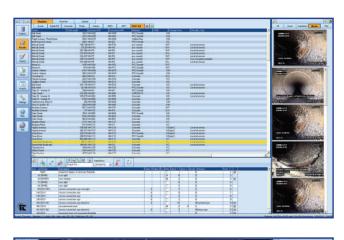

# **Portable Field Inspections**

# Intuitive workspace makes using ITpipes a snap!

• Reports available include progress reporting and project management, various pipe graphics, spreadsheet reports, snapshot printouts, and additional options.

> • Video can be captured direct in WMV, MPEG or other formats using standard off the shelf hardware or imported from digital files and other sources.

• Observations are color coded for quick review of severity levels and users can toggle through snapshots.

Modules for lateral, manhole, or other asset inspections use the same inspection and reporting tools-learn once for all options!