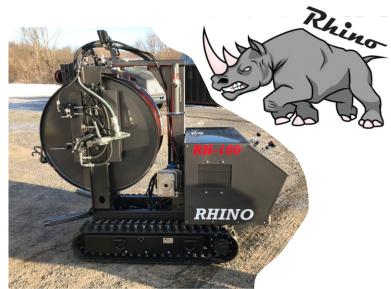

## **Easement Reel Mover**

Model RH-100

## Features:

- · Rubber Track Drive
- 5000lb Capacity Chassis
- 35" Wide, Extends to 46"
- Low and High Speed Range
- · Kohler 23.5hp Gas Engine
- 1"x600ft Capacity Hose Reel
- 1"x500ft 2500PSI Jetter Hose
- Hydraulic Reel In/Out with Speed Control
- · Manual Level Wind Guide
- Footage Counter
- Double Reel Bearing Swivel, Reel Pivots 180deg
- 10 Gallon Fuel Tank
- 10 Gallon Hydraulic Tank
- Thermostatically Actuated Hydraulic Oil Cooler
- Work Lights
- · Adjustable Height, Removable Outriggers
- Standard Color Charcoal Grey

## Options:

- 3/4"x600ft Hose Reel
- 1" 800ft Hose Reel (40" wide)
- Auto Level Wind Guide
- · Digital Hose Counter
- Hydraulic Tool Circuit
- Fold Down Driver Platform

The Rhino Easement Reel is a powerful, self contained mobile reel crawler that allows remote operation of your sewer jetting equipment in otherwise unreachable areas. The machine is powered by a Gasoline engine and is drive by a hydrostatic drive system. The rubber track, variable speed and directional controls make the machine easy to maneuver on any terrain. The hose reel is powered In and Out and has variable speed controls.