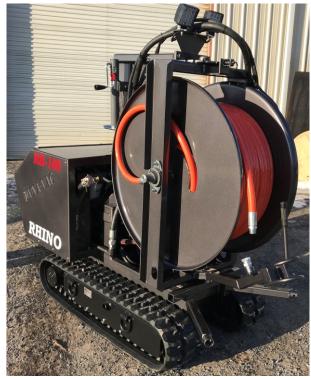

## **Easement Reel Mover**

Model RH-100

## Features:

- · Rubber Track Drive
- 5000lb Capacity Chassis
- 35" Wide, Extends to 46"
- Low and High Speed Range
- · Kohler 23.5hp Gas Engine
- 1"x600ft Capacity Hose Reel
- 1"x500ft 2500PSI Jetter Hose
- Hydraulic Reel In/Out with Speed Control
- · Manual Level Wind Guide
- Footage Counter
- Double Reel Bearing Swivel, Reel Pivots 180deg
- 10 Gallon Fuel Tank
- 10 Gallon Hydraulic Tank
- Thermostatically Actuated Hydraulic Oil Cooler
- Work Lights
- · Adjustable Height, Removable Outriggers
- Standard Color Charcoal Grey

## Options:

- 3/4"x600ft Hose Reel
- 1" 800ft Hose Reel (40" wide)
- Auto Level Wind Guide
- · Digital Hose Counter
- Hydraulic Tool Circuit
- Fold Down Driver Platform

The Rhino Easement Reel is a powerful, self contained mobile reel crawler that allows remote operation of your sewer jetting equipment in otherwise unreachable areas. The machine is powered by a Gasoline engine and is drive by a hydrostatic drive system. The rubber track, variable speed and directional controls make the machine easy to maneuver on any terrain. The hose reel is powered In and Out and has variable speed controls.